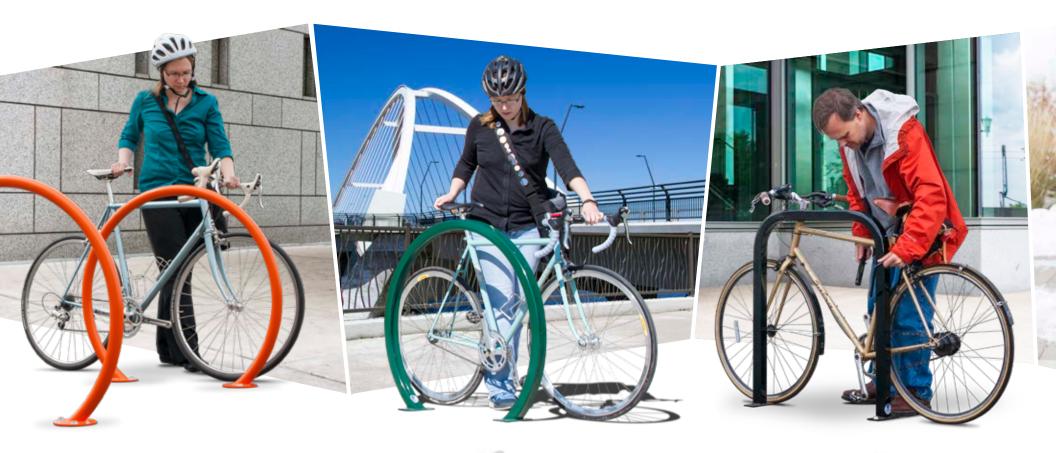

# **HOOP RACK**

2 🧆 🗥

High security and easy bike parking. The Hoop Rack uses thick pipe construction.

ROUND RACK

Clean lines and simple functionality.

ARC RACK

Square tubing provides security and style with clean, geometric lines.

DOWNTOWN RACK

Uses thick, square-tube construction that cannot be cut with a pipe cutter.