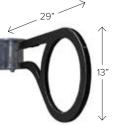

## 

Patent D774,423

Arm swings a full 180° to offer a variety of locking positions.