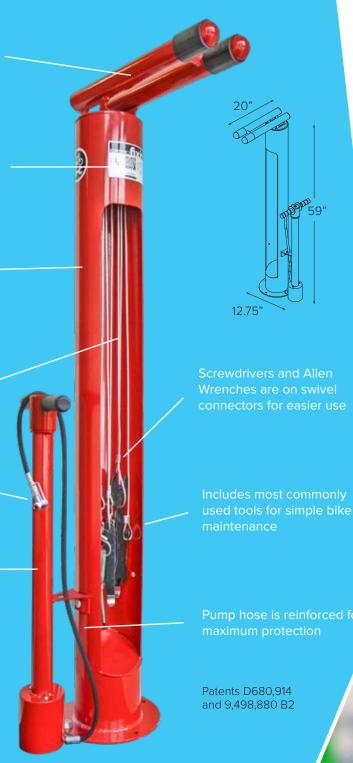

## **FIXIT**

The Fixit includes all the tools necessary to perform basic bike repairs and maintenance, from changing a flat to adjusting brakes and derailleurs. The tools and air pump are securely attached to the stand with stainless steel cables and tamper-proof fasteners.

Tool Kit and Fixit include the following tools:

Philips and flat head screwdrivers 2.5, 3, 4, 5, 6, 8mm Allen wrenches 8, 9, 10, 11, 15, 32mm box wrenches Tire levers (2)

Visit www.dero.com/fixitmap/fixitmap.html to see a map of our Fixit stations world-wide.

Pump hose is reinforced for

Patents D680,914 and 9,498,880 B2

PRESTA & SCHRADER

The new Dero Metal Head™ is ready to rock the world of public bicycle repair. Its sturdy cast aluminum construction and easy-to-use functionality takes center stage. Additionally, the new pump head features universal Presta and Schrader valve compatibility.