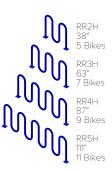

S4 89" Parks 4 bikes

S5 114" Parks 5 bikes

S6 139" Parks 6 bikes

D5 64" Parks 5 bikes

D7 89" Parks 7 bikes

Parks 9 bikes

D11 139" Parks 11 bikes

**ROLLING RACK**  $\square \, \square \, \square \, \square \, \square$ 