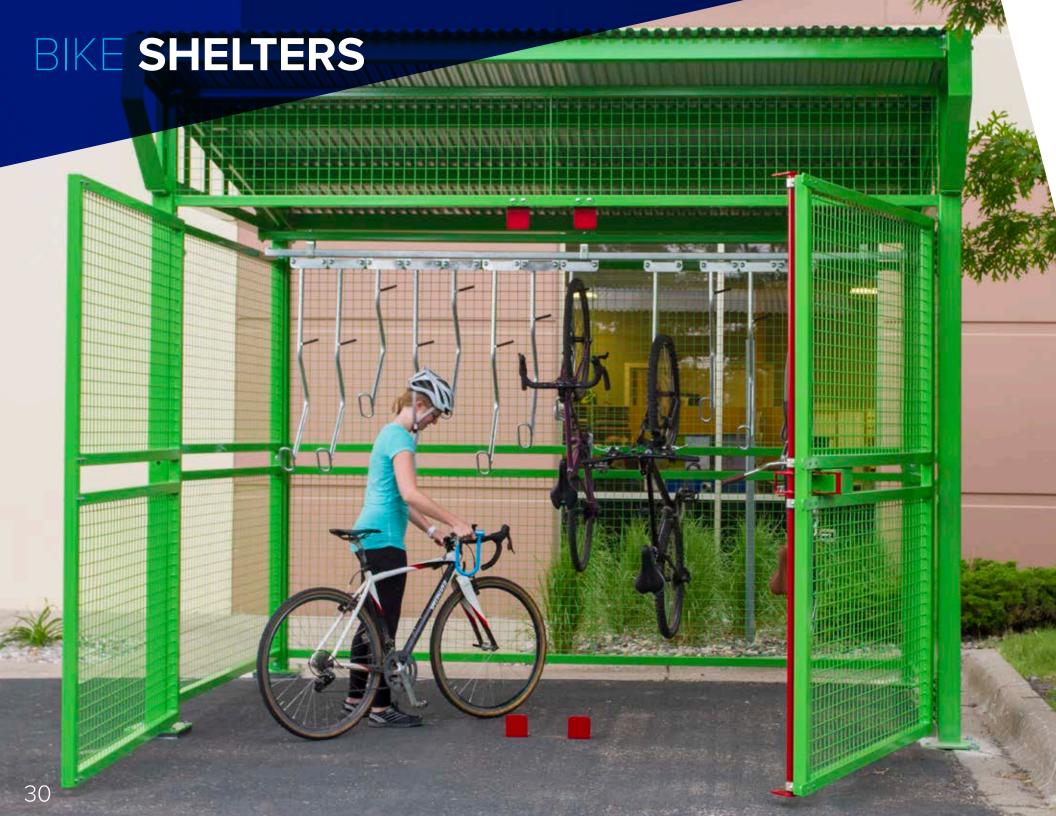

### **30** BIKE SHELTERS

- 31 Bike Depot Vizor™ Shelter Cycle Station
- **32** Stratus Shelter™ Pocket Shelter
- 33 Kolo Shelter

## **BIKE DEPOT**

The Bike Depot bridges the gap between short and long-term bike parking. An optional wire mesh enclosure provides maximum security for stored bikes. Accommodates 2-tier parking.

#### **CYCLE STATION**

With a high roof and open platform, the Dero Cycle Station accepts bike corrals, vertical, or two-tiered bike racks configured to meet your specific needs. Additional options like enclosures and lighting are available.