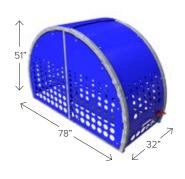

### **30** BIKE SHELTERS

- 31 Bike Depot Vizor™ Shelter Cycle Station
- **32** Stratus Shelter™ Pocket Shelter
- 33 Kolo Shelter

### **POCKET SHELTER**

Small and versatile, the Pocket Shelter stores bikes in areas that would not normally accommodate bike parking. This shelter is a modular system that provides covered and secure bike storage but is extremely space efficient and cost-effective.