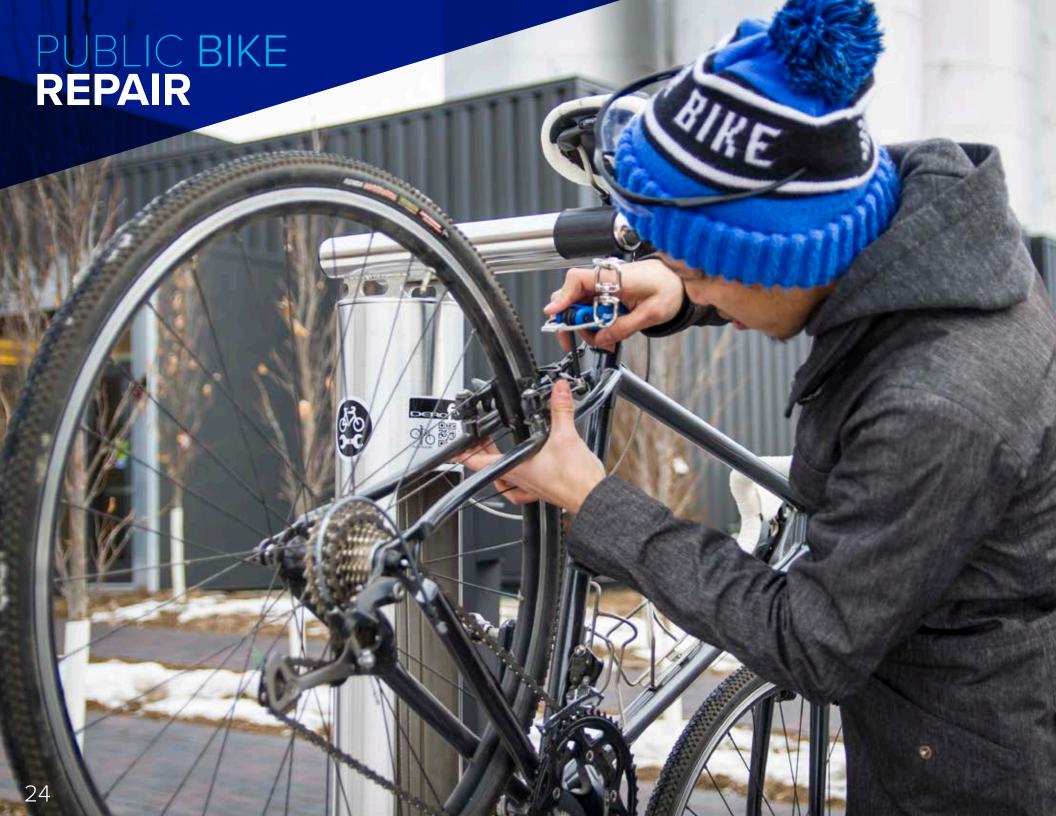

## **FIXIT**

The Fixit includes all the tools necessary to perform basic bike repairs and maintenance, from changing a flat to adjusting brakes and derailleurs. The tools and air pump are securely attached to the stand with stainless steel cables and tamper-proof fasteners.

Tool Kit and Fixit include the following tools:

Philips and flat head screwdrivers 2.5, 3, 4, 5, 6, 8mm Allen wrenches 8, 9, 10, 11, 15, 32mm box wrenches Tire levers (2)

Visit www.dero.com/fixitmap/fixitmap.html to see a map of our Fixit stations world-wide.