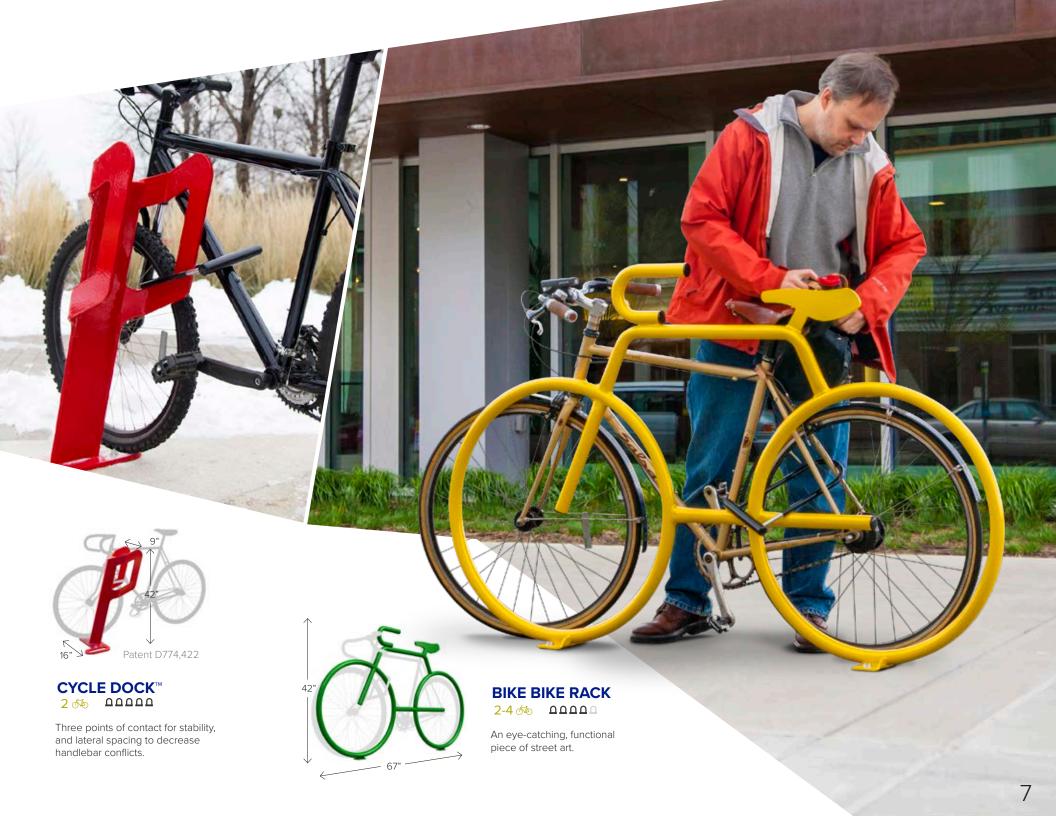

#### STANDARD RACKS

- 4 Bike Hitch
- 5 Hoop Rack Hoop Rack Heavy Duty Swerve Rack
- 6 Round Rack Arc Rack Downtown Rack
- 7 Cycle Dock™ Bike Bike Rack
- 8 Recycle Racks Helix Rack Campus Rack
- 9 Rolling Rack Hi Roller

#### **CAMPUS RACK** $\square \, \square \, \square \, \square \, \square$

Supports the frame of the bike while keeping the fork from twisting. The result is convenient, orderly bike parking.

S3 64" Parks 3 bikes

## **LOGO RACKS**

Eye-catching and functional, laser cut logo bike racks create enduring visibility for your brand.