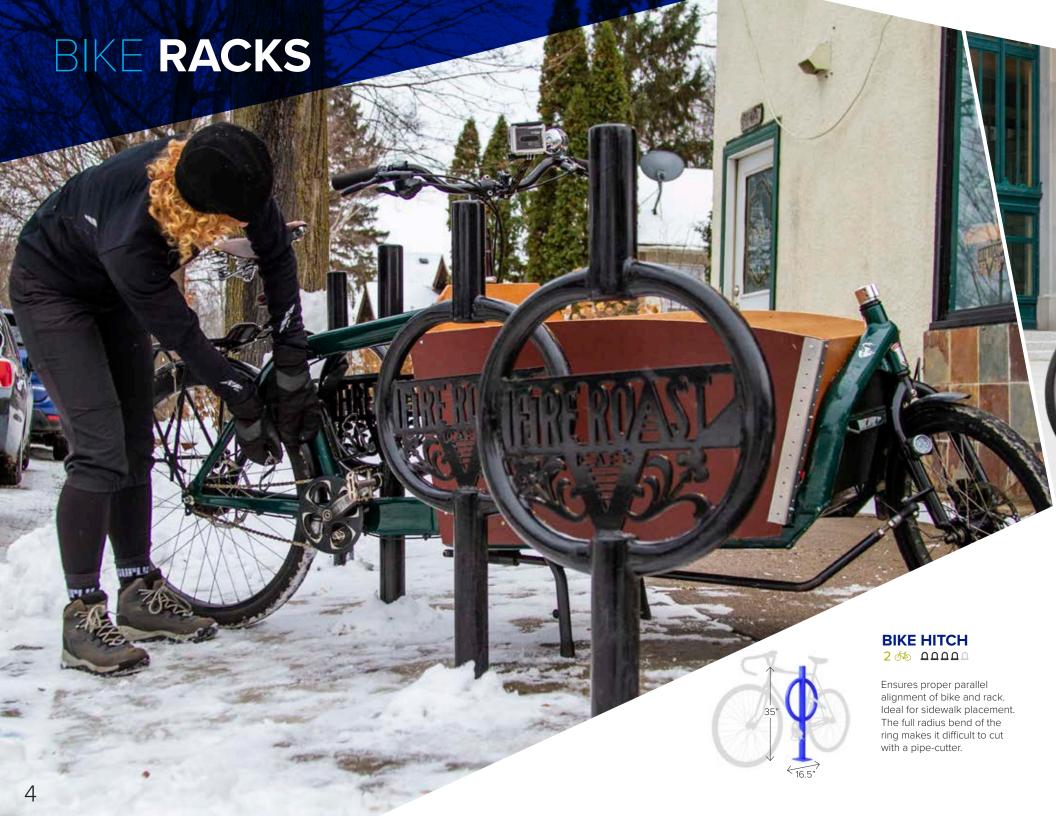

# **HOOP RACK**

2 🧆 🗥

High security and easy bike parking. The Hoop Rack uses thick pipe construction.