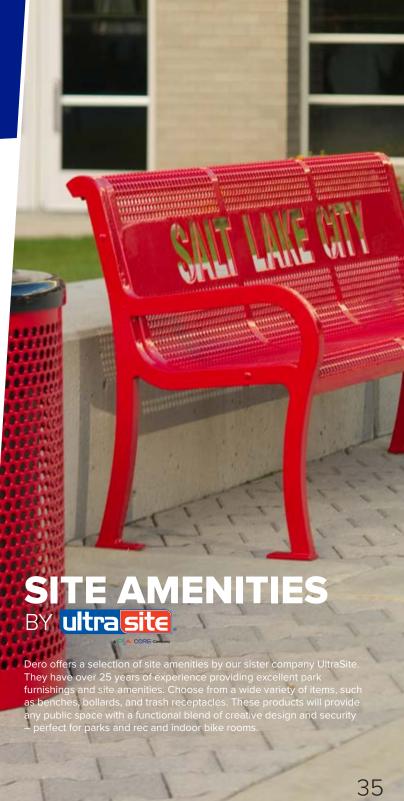

available for people who walk to work.



A ZAP station detects tags as they pass by.



Our powerful web app reports on the data received from each station.



Dero ZAP encourages people to bike or walk more and stick with it. Since it's automatic, participants simply have to walk or bike past a ZAP sensor to receive wellness points, prizes or discounts from your wellness program.

#### **SAVE TIME**

Dero ZAP automates the management of your commuter program. No more manual entry of commutes; all the data you need is available online or as an easy download.

#### **SAVE MONEY**

A modest amount of exercise every day helps prevent painful and expensive medical problems. Keep your employees fit and productive while lowering overall health care costs.

## Learn more at www.derozap.com









Minneapolis, MN 55421