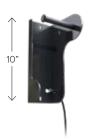

# BIKE HOOK SOLO

Provides a simple, space efficient way to store and lock your bike.