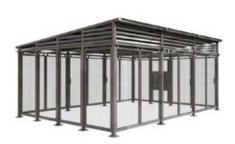

#### **CYCLE STATION**

With a high roof and open platform, the Dero Cycle Station accepts bike corrals, vertical, or two-tiered bike racks configured to meet your specific needs. Additional options like enclosures and lighting are available.