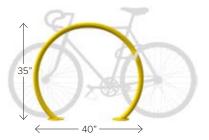

# **HOOP RACK**

2 🧆 🗥

High security and easy bike parking. The Hoop Rack uses thick pipe construction.

ROUND RACK

Clean lines and simple functionality.

ARC RACK

Square tubing provides security and style with clean, geometric lines.

DOWNTOWN RACK

Uses thick, square-tube construction that cannot be cut with a pipe cutter.