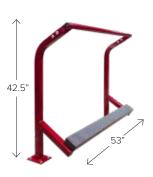

#### **BIKER BAR™**

Patent D796,387 S

The Biker Bar™ is a leaning rail designed to give cyclists a place to rest their foot and balance while waiting for the traffic light without having to dismount.