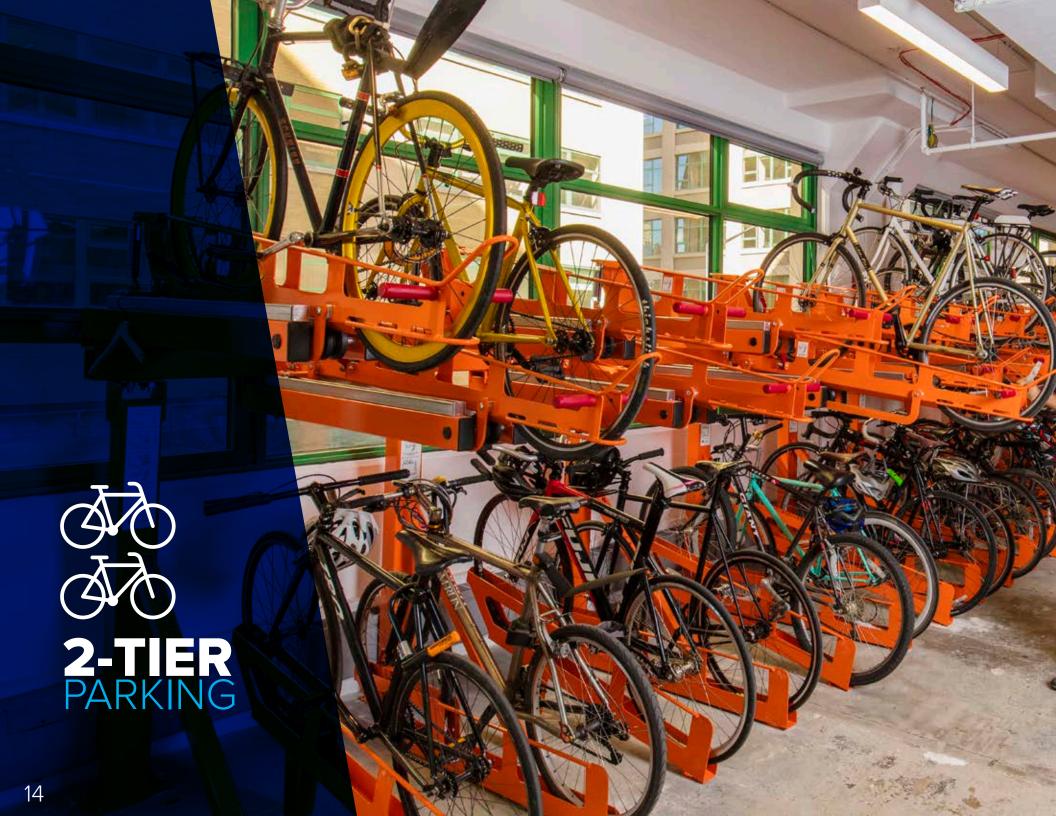

# **X** BAD

Racks that cradle only the front wheel of the bike should be avoided, since they are not u-lock compatible and may cause damage to bicycles.









# **CAPACITY AND SPACE USE**

These diagrams illustrate the amount of space used by average-sized bikes parked in various ways. Be sure to contact your city government and confirm any applicable minimum ordinances or mandates.









# ULTRA SPACE SAVER SINGLE ממממ 🐀

Great for property managers as well for home storage use. Square tube option available.

**BIKE FILE** 9 bikes per 8' section 

Sturdy sliding hangers allow 9 bikes to be securely stored in an 8-foot section. U-lock compatible.



## **TRACK RACK**

13 bikes per 8' section

Staggered, sliding hook design creates the greatest parking efficiency. Not lockable.









## **LOGO RACKS**

Eye-catching and functional, laser cut logo bike racks create enduring visibility for your brand.





## **ICON HITCH™**

2 🦚 🗓 🖺 🗅

Choose from eight designs: beer mug, bike, bird, coffee cup, silverware, maple leaf, music note, and wine glass. Ideal for coffee shops, restaurants, brew pubs, nature centers, and anyone who wishes to make a statement with these eye-catching bike racks.



Turn your bike racks into durable, weatherresistant canvases with our unique full-color powder coat process.



# **TYPE RIDER™ RACKS**

2 🐠 בםםםם

These laser cut, hand-welded bike racks can be made to spell out a word, brand name, and even a hashtag.













#### **DERO PARKLET**

The Dero Parklet is an innovative way to build public gathering spaces right in the heart of