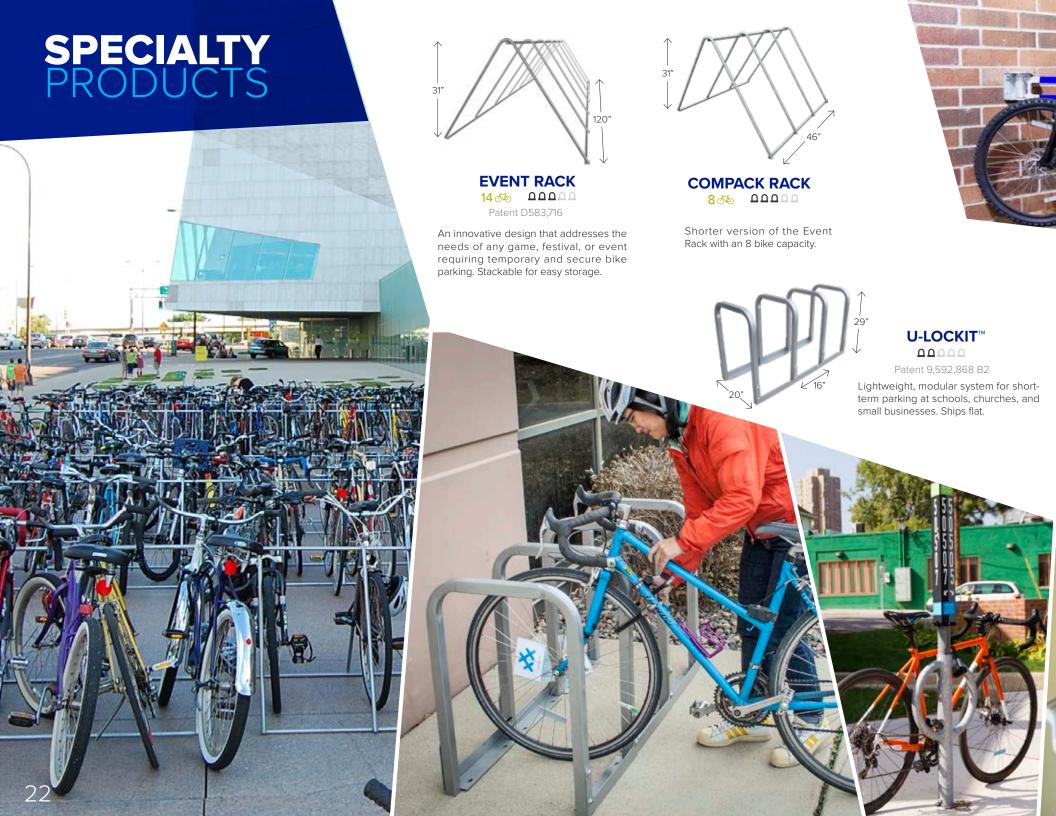

#### SPECIALTY BIKE RACKS

- **22** Event Rack Compack Rack U-Lockit™
- 23 Alley Rack™ Switchback™ Saddle Buddy™ Wall Rack Meter Hitch Bike Hook Solo Lock Dock

#### **RECYCLE RACKS** 2 🐠 🚨 🖺 🖺

Made from recycled construction rebar!

#### **HELIX RACK** 6₺ $\Box\Box\Box\Box\Box$

An attractive, double-sided, space efficient bike rack.

#### **CAMPUS RACK** $\square \, \square \, \square \, \square \, \square$

Supports the frame of the bike while keeping the fork from twisting. The result is convenient, orderly bike parking.

S3 64" Parks 3 bikes