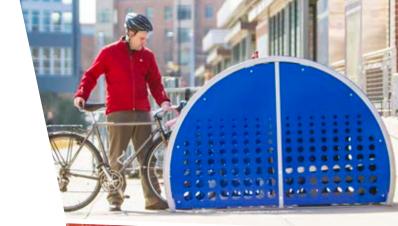

### **30** BIKE SHELTERS

- 31 Bike Depot Vizor™ Shelter Cycle Station
- **32** Stratus Shelter™ Pocket Shelter
- 33 Kolo Shelter

### **POCKET SHELTER**

Small and versatile, the Pocket Shelter stores bikes in areas that would not normally accommodate bike parking. This shelter is a modular system that provides covered and secure bike storage but is extremely space efficient and cost-effective.