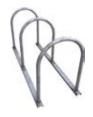

## **SWERVE RACK**

2 🦚 🗓 🖺 🖺

The Swerve Rack supports the bicycle at two points and mimics bike frame angles for easier locking.