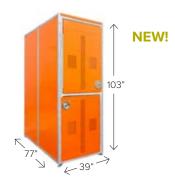

### **28** BIKE LOCKERS

- 28 Dero Vertical Locker
- 29 Dero Two-Tier Locker Veloport™ Dero Single Locker™ Dero Double Locker™ Fiberglass Lockers

# ULTRA SPACE SAVER SINGLE ממממ 🐀

Great for property managers as well for home storage use. Square tube option available.

**BIKE FILE** 9 bikes per 8' section 

Sturdy sliding hangers allow 9 bikes to be securely stored in an 8-foot section. U-lock compatible.