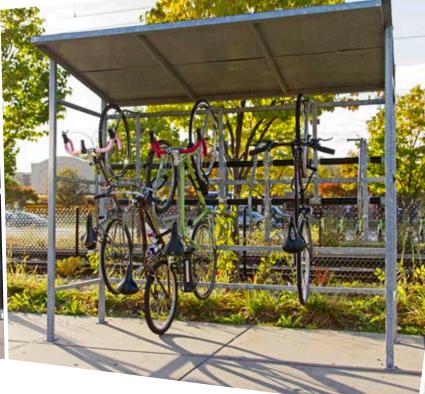

### **30** BIKE SHELTERS

- 31 Bike Depot Vizor™ Shelter Cycle Station
- **32** Stratus Shelter™ Pocket Shelter
- 33 Kolo Shelter

### **POCKET SHELTER**

Small and versatile, the Pocket Shelter stores bikes in areas that would not normally accommodate bike parking. This shelter is a modular system that provides covered and secure bike storage but is extremely space efficient and cost-effective.