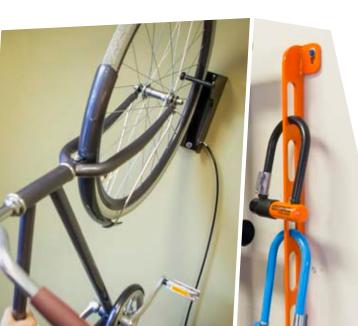

# BIKE HOOK SOLO

Provides a simple, space efficient way to store and lock your bike.

## **LOCK DOCK**

Keeps your commuters' locks readily available.

QR code takes smart phone

Large surface area for sponsorship, branding, or

Tools are secured with braided stainless steel aircraft cables

and Schrader valve stem