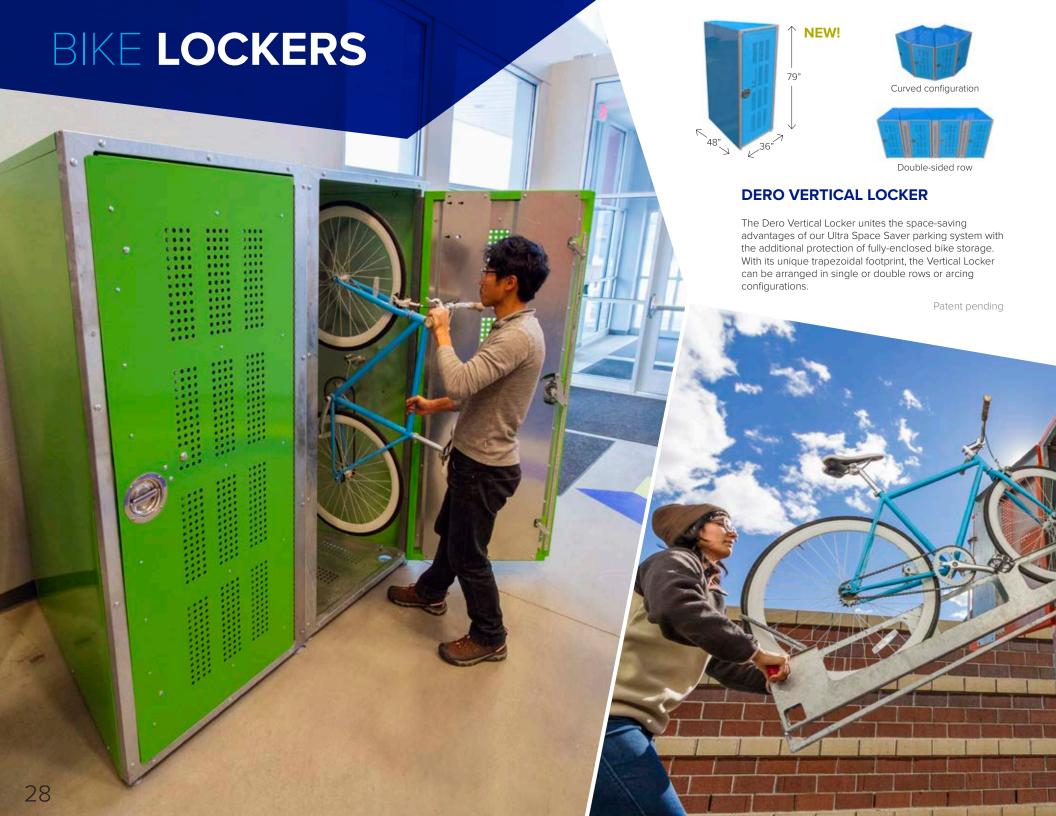

# THINK INSIDE THE BOX WITH BIKE LOCKERS

Bicycle lockers provide the highest level of individual bike security, giving users peace of mind when parking their bike for extended periods. Lockers are increasingly popular at transit hubs due to their modular design and ability to accommodate multimodal transit users.