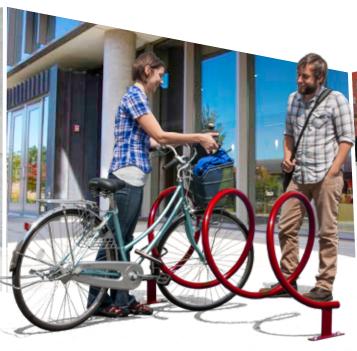

#### **HELIX RACK** 6₺ $\Box\Box\Box\Box\Box$

An attractive, double-sided, space efficient bike rack.