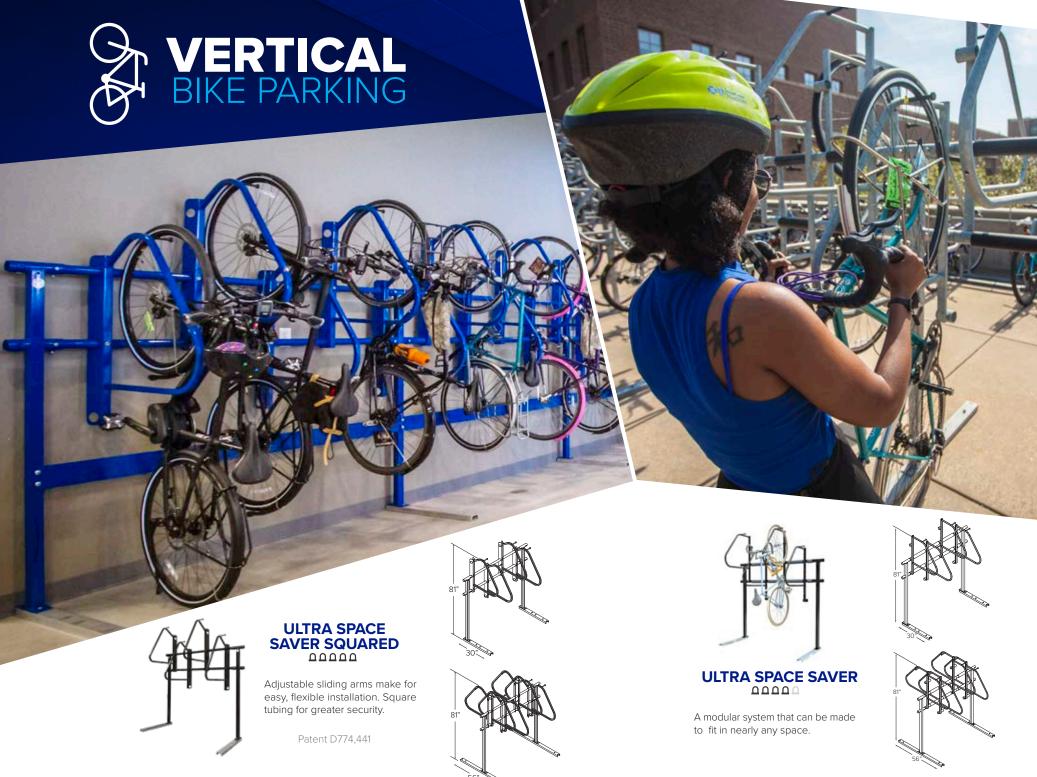

#### VERTICAL PARKING

- **12** Ultra Space Saver Squared Ultra Space Saver
- 13 Ultra Space Saver Single Bike File Track Rack

# ULTRA SPACE SAVER SINGLE ממממ 🐀

Great for property managers as well for home storage use. Square tube option available.

**BIKE FILE** 9 bikes per 8' section 

Sturdy sliding hangers allow 9 bikes to be securely stored in an 8-foot section. U-lock compatible.

## **TRACK RACK**

13 bikes per 8' section

Staggered, sliding hook design creates the greatest parking efficiency. Not lockable.