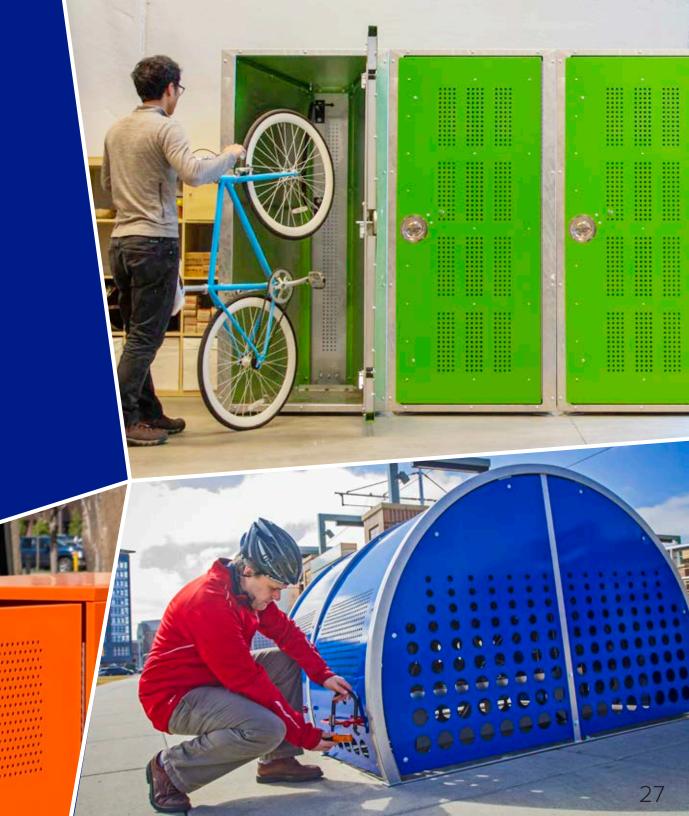

# THINK INSIDE THE BOX WITH BIKE LOCKERS

Bicycle lockers provide the highest level of individual bike security, giving users peace of mind when parking their bike for extended periods. Lockers are increasingly popular at transit hubs due to their modular design and ability to accommodate multimodal transit users.

## **BIKE DEPOT**

The Bike Depot bridges the gap between short and long-term bike parking. An optional wire mesh enclosure provides maximum security for stored bikes. Accommodates 2-tier parking.