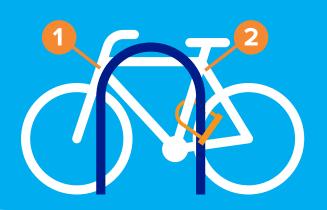

# WHAT MAKES A **GOOD BIKE RACK?**

At a minimum, a good bike rack will allow both the frame and at least one wheel of the bike to be secured with a u-style lock.

For orderly parking, the rack should make at least two points of contact with the bike.

# GOOD

There are many examples of good, u-lock compatible bike racks.

# **X** BAD

Racks that cradle only the front wheel of the bike should be avoided, since they are not u-lock compatible and may cause damage to bicycles.