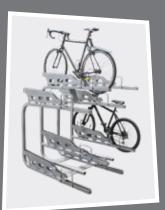

# ULTRA SPACE SAVER SINGLE ממממ 🐀

Great for property managers as well for home storage use. Square tube option available.

**BIKE FILE** 9 bikes per 8' section 

Sturdy sliding hangers allow 9 bikes to be securely stored in an 8-foot section. U-lock compatible.

## **TRACK RACK**

13 bikes per 8' section

Staggered, sliding hook design creates the greatest parking efficiency. Not lockable.