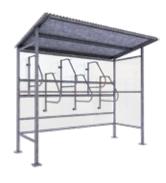

### **30** BIKE SHELTERS

- 31 Bike Depot Vizor™ Shelter Cycle Station
- **32** Stratus Shelter™ Pocket Shelter
- 33 Kolo Shelter

### **POCKET SHELTER**

Small and versatile, the Pocket Shelter stores bikes in areas that would not normally accommodate bike parking. This shelter is a modular system that provides covered and secure bike storage but is extremely space efficient and cost-effective.