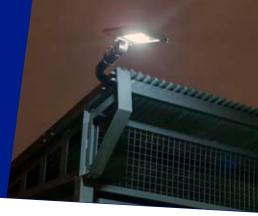

# ADD LIGHTS FOR ADDITIONAL SECURITY

Dero now offers bright, solar powered lighting units for most of our bike shelters. Ask a sales representative for more details.