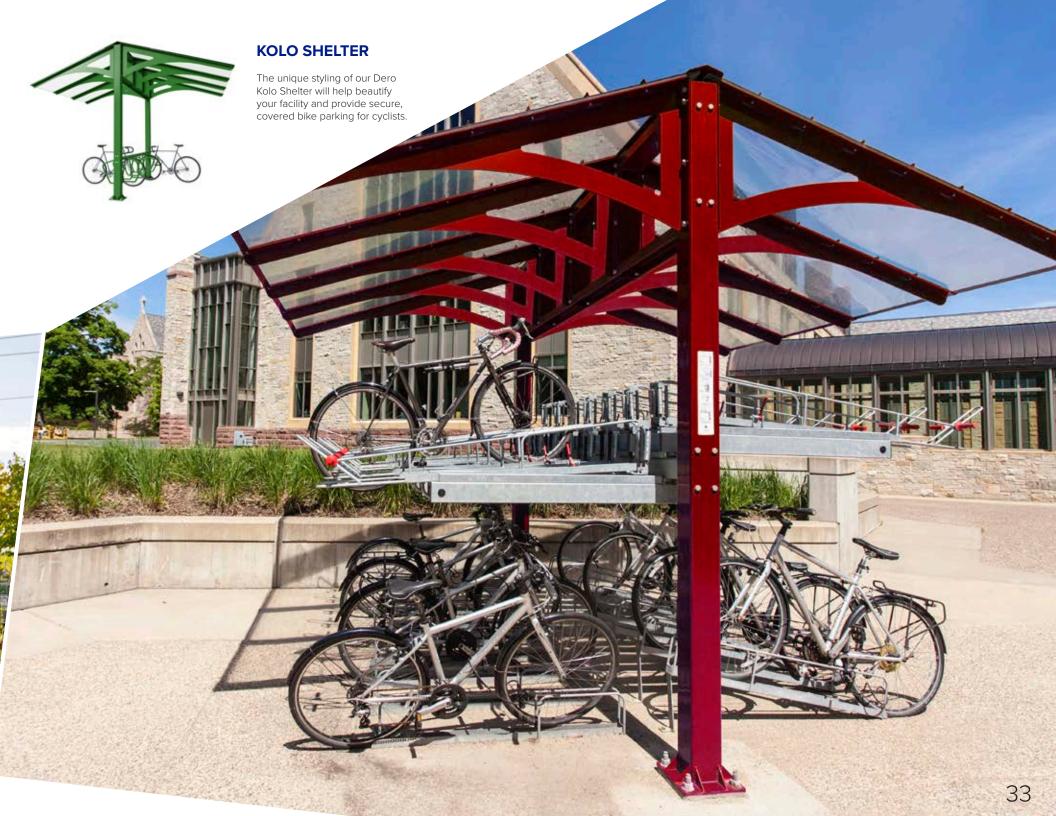

### **30** BIKE SHELTERS

- 31 Bike Depot Vizor™ Shelter Cycle Station
- **32** Stratus Shelter™ Pocket Shelter
- 33 Kolo Shelter