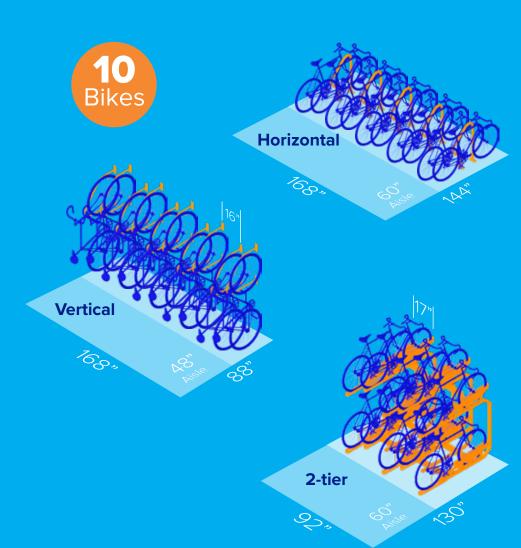

# **CAPACITY AND SPACE USE**

These diagrams illustrate the amount of space used by average-sized bikes parked in various ways. Be sure to contact your city government and confirm any applicable minimum ordinances or mandates.