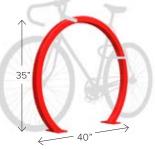

# WHAT MAKES A **GOOD BIKE RACK?**

At a minimum, a good bike rack will allow both the frame and at least one wheel of the bike to be secured with a u-style lock.

For orderly parking, the rack should make at least two points of contact with the bike.