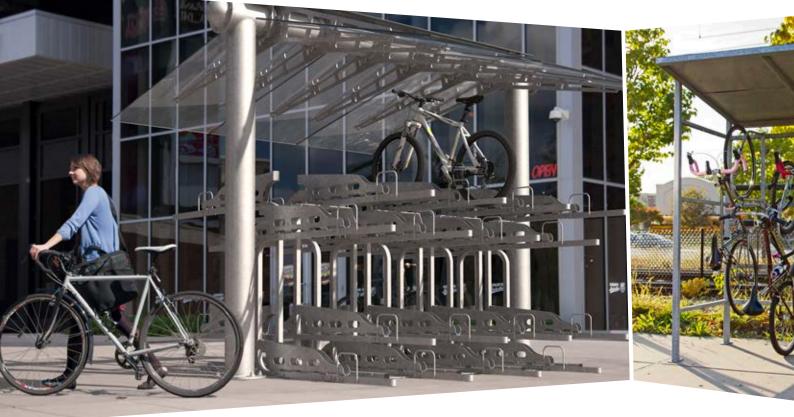

### **30** BIKE SHELTERS

- 31 Bike Depot Vizor™ Shelter Cycle Station
- **32** Stratus Shelter™ Pocket Shelter
- 33 Kolo Shelter

### **POCKET SHELTER**

Small and versatile, the Pocket Shelter stores bikes in areas that would not normally accommodate bike parking. This shelter is a modular system that provides covered and secure bike storage but is extremely space efficient and cost-effective.