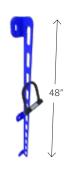

# ULTRA SPACE SAVER SINGLE ממממ 🐀

Great for property managers as well for home storage use. Square tube option available.

**BIKE FILE** 9 bikes per 8' section 

Sturdy sliding hangers allow 9 bikes to be securely stored in an 8-foot section. U-lock compatible.