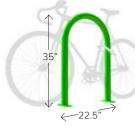

## **SWERVE RACK**

2 🦚 🗓 🖺 🖺

The Swerve Rack supports the bicycle at two points and mimics bike frame angles for easier locking.