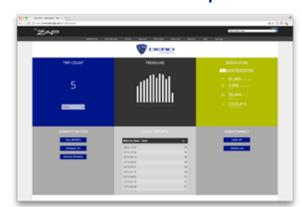

# AUTOMATED COMMUTER TRACKING SYSTEM

Patents #8,876,009 B2 #8,952,786 #9,715,610 B2

A tamper-proof RFID tag attaches to the front wheel of each registered bike. Hand-held tags are available for people who walk to work.

A ZAP station detects tags as they pass by.

Our powerful web app reports on the data received from each station.

Dero ZAP encourages people to bike or walk more and stick with it. Since it's automatic, participants simply have to walk or bike past a ZAP sensor to receive wellness points, prizes or discounts from your wellness program.

#### **SAVE TIME**

Dero ZAP automates the management of your commuter program. No more manual entry of commutes; all the data you need is available online or as an easy download.