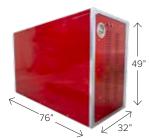

### **28** BIKE LOCKERS

- 28 Dero Vertical Locker
- 29 Dero Two-Tier Locker Veloport™ Dero Single Locker™ Dero Double Locker™ Fiberglass Lockers

#### **DERO SINGLE LOCKER™**

This steel bike locker is bike security at its best. Ideal for long-term parking, its steel construction makes sure thieves stay out. Multiple locking options and all standard powder coat color options are available. Ships flat to save you money.