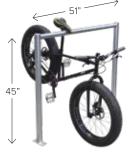

# BIKE HOOK SOLO

Provides a simple, space efficient way to store and lock your bike.