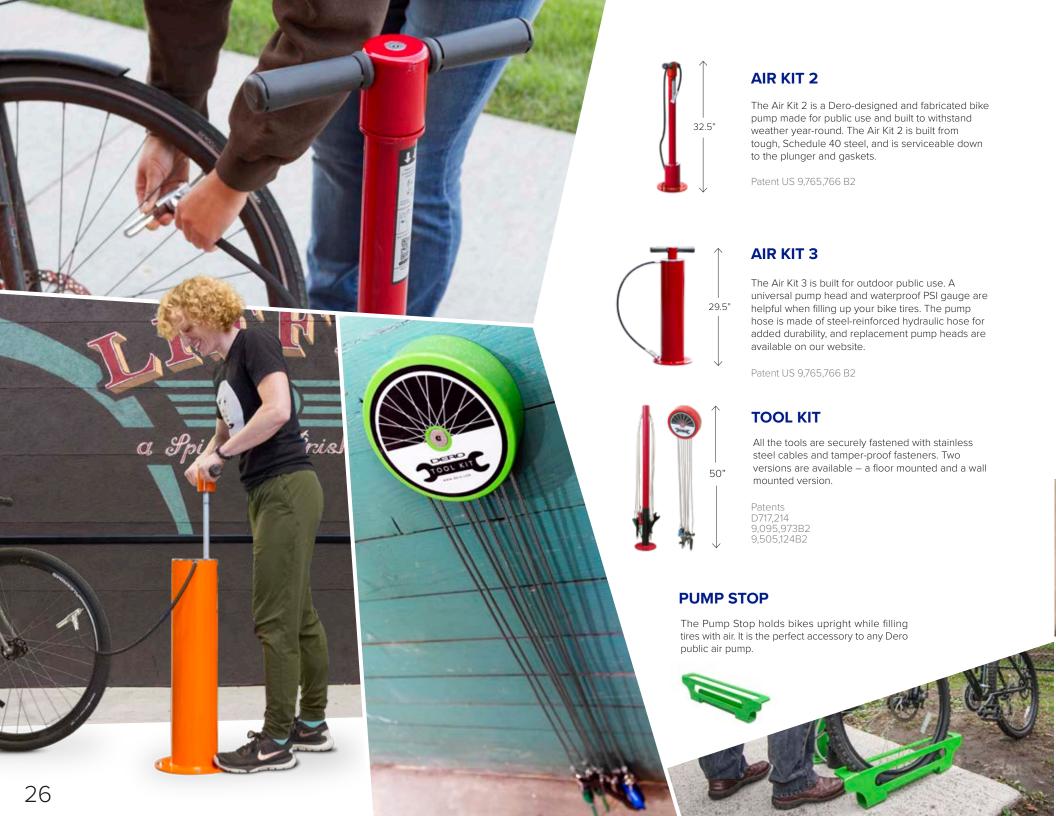

## **FIXIT**

The Fixit includes all the tools necessary to perform basic bike repairs and maintenance, from changing a flat to adjusting brakes and derailleurs. The tools and air pump are securely attached to the stand with stainless steel cables and tamper-proof fasteners.

Tool Kit and Fixit include the following tools:

Philips and flat head screwdrivers 2.5, 3, 4, 5, 6, 8mm Allen wrenches 8, 9, 10, 11, 15, 32mm box wrenches Tire levers (2)

Visit www.dero.com/fixitmap/fixitmap.html to see a map of our Fixit stations world-wide.

Pump hose is reinforced for

Patents D680,914 and 9,498,880 B2

PRESTA & SCHRADER

The new Dero Metal Head™ is ready to rock the world of public bicycle repair. Its sturdy cast aluminum construction and easy-to-use functionality takes center stage. Additionally, the new pump head features universal Presta and Schrader valve compatibility.