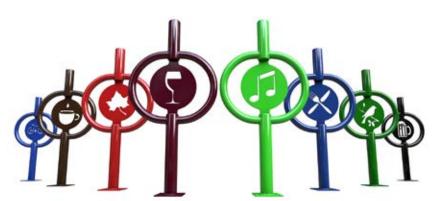

## **ICON HITCH™**

2 🦚 🗓 🖺 🗅

Choose from eight designs: beer mug, bike, bird, coffee cup, silverware, maple leaf, music note, and wine glass. Ideal for coffee shops, restaurants, brew pubs, nature centers, and anyone who wishes to make a statement with these eye-catching bike racks.