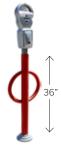

# METER HITCH

Patent D620,845

Re-uses existing parking meter poles to serve a dual parking purpose.