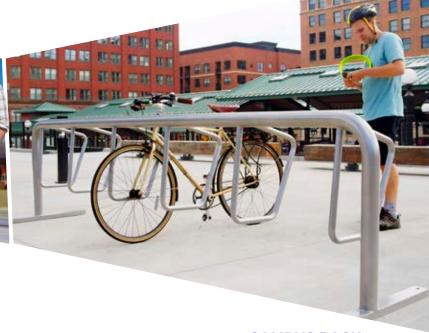

#### **CAMPUS RACK** $\square \, \square \, \square \, \square \, \square$

Supports the frame of the bike while keeping the fork from twisting. The result is convenient, orderly bike parking.

S3 64" Parks 3 bikes