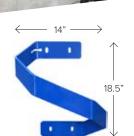

# SWITCHBACK™ 1₺ DDDDD

Patent D767,452

Allows for horizontal bike parking along a wall when your space is limited.