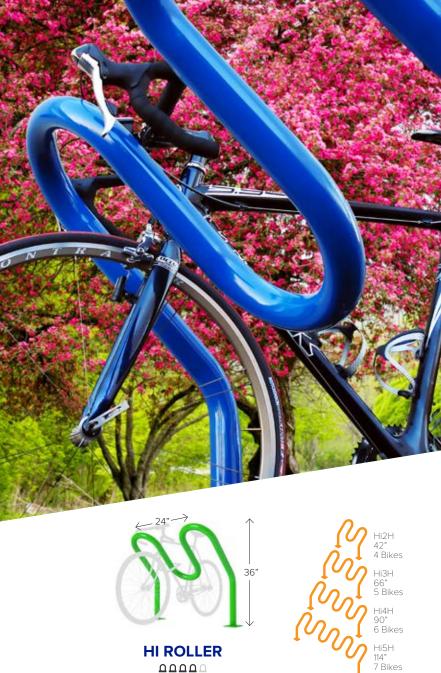

Space efficient, double-sided bike parking.

With two points of contact, the Hi Roller provides a greater degree of bicycle support than its purely vertical counterpart.

**HI ROLLER** 