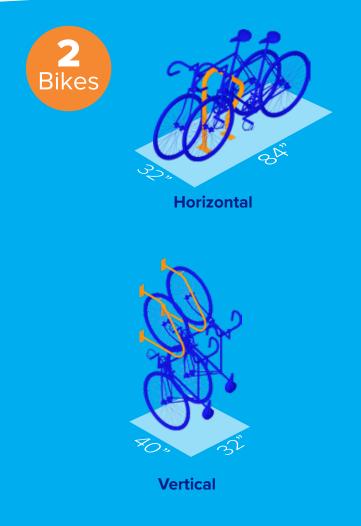

# **CAPACITY AND SPACE USE**

These diagrams illustrate the amount of space used by average-sized bikes parked in various ways. Be sure to contact your city government and confirm any applicable minimum ordinances or mandates.