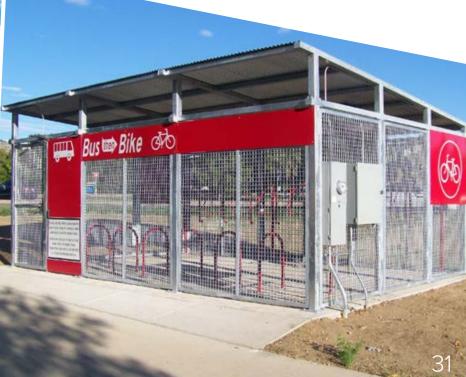

## **BIKE DEPOT**

The Bike Depot bridges the gap between short and long-term bike parking. An optional wire mesh enclosure provides maximum security for stored bikes. Accommodates 2-tier parking.