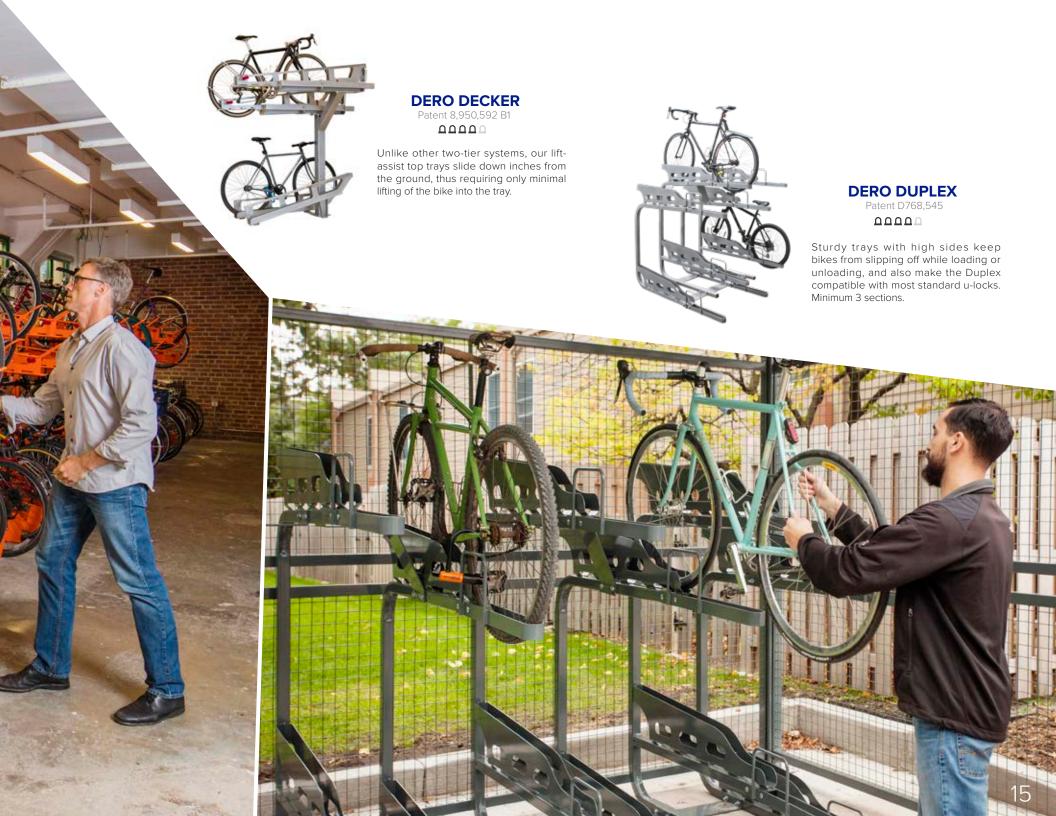

# **X** BAD

Racks that cradle only the front wheel of the bike should be avoided, since they are not u-lock compatible and may cause damage to bicycles.









# **CAPACITY AND SPACE USE**

These diagrams illustrate the amount of space used by average-sized bikes parked in various ways. Be sure to contact your city government and confirm any applicable minimum ordinances or mandates.









# ULTRA SPACE SAVER SINGLE ממממ 🐀

Great for property managers as well for home storage use. Square tube option available.

**BIKE FILE** 9 bikes per 8' section 

Sturdy sliding hangers allow 9 bikes to be securely stored in an 8-foot section. U-lock compatible.



## **TRACK RACK**

13 bikes per 8' section

Staggered, sliding hook design creates the greatest parking efficiency. Not lockable.









## **LOGO RACKS**

Eye-catching and functional, laser cut logo bike racks create enduring visibility for your brand.





## **ICON HITCH™**

2 🦚 🗓 🖺 🗅

Choose from eight designs: beer mug, bike, bird, coffee cup, silverware, maple leaf, music note, and wine glass. Ideal for coffee shops, restaurants, brew pubs, nature centers, and anyone who wishes to make a statement with these eye-catching bike racks.



Turn your bike racks into durable, weatherresistant canvases with our unique full-color powder coat process.



# **TYPE RIDER™ RACKS**

2 🐠 בםםםם

These laser cut, hand-welded bike racks can be made to spell out a word, brand name, and even a hashtag.













#### **DERO PARKLET**

The Dero Parklet is an innovative way to build public gathering spaces right in the heart of t