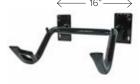

# BIKE HOOK SOLO

Provides a simple, space efficient way to store and lock your bike.