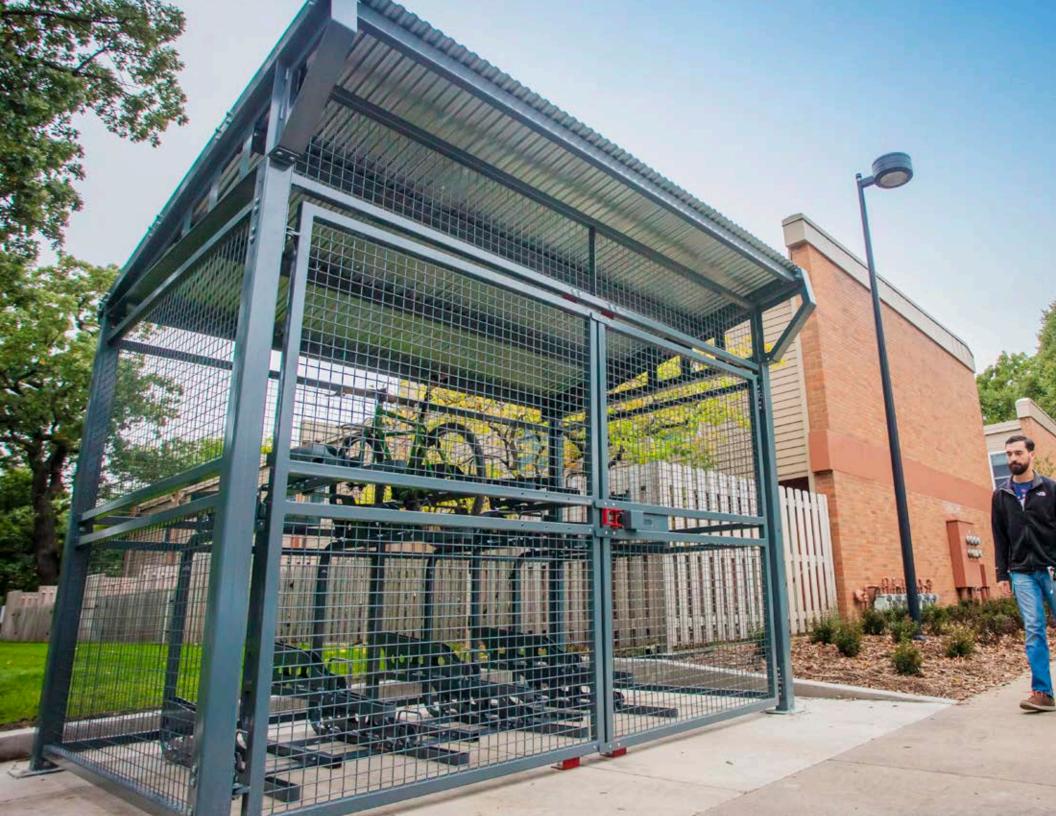

## **BIKE DEPOT**

The Bike Depot bridges the gap between short and long-term bike parking. An optional wire mesh enclosure provides maximum security for stored bikes. Accommodates 2-tier parking.

#### **CYCLE STATION**

With a high roof and open platform, the Dero Cycle Station accepts bike corrals, vertical, or two-tiered bike racks configured to meet your specific needs. Additional options like enclosures and lighting are available.