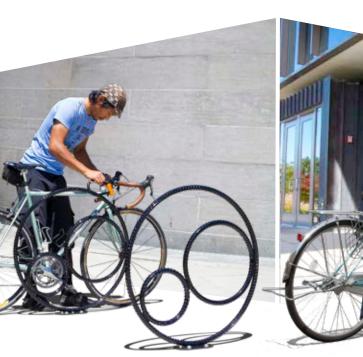

#### **HELIX RACK** 6₺ $\Box\Box\Box\Box\Box$

An attractive, double-sided, space efficient bike rack.