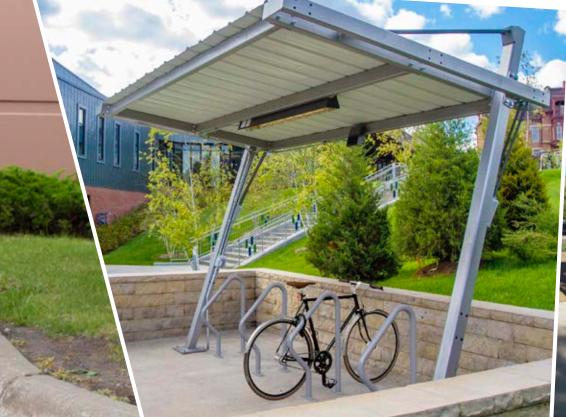

## **VIZOR™ SHELTER**

A simple, elegant cantilevered bicycle shelter.

Patent D748,562