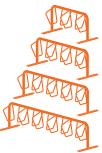

S4 89" Parks 4 bikes

S5 114" Parks 5 bikes

S6 139" Parks 6 bikes

D5 64" Parks 5 bikes

D7 89" Parks 7 bikes

Parks 9 bikes

D11 139" Parks 11 bikes

**ROLLING RACK**  $\square \, \square \, \square \, \square \, \square$ 

Space efficient, double-sided bike parking.

With two points of contact, the Hi Roller provides a greater degree of bicycle support than its purely vertical counterpart.

**HI ROLLER** 