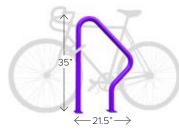

# SWITCHBACK™ 1₺ DDDDD

Patent D767,452

Allows for horizontal bike parking along a wall when your space is limited.