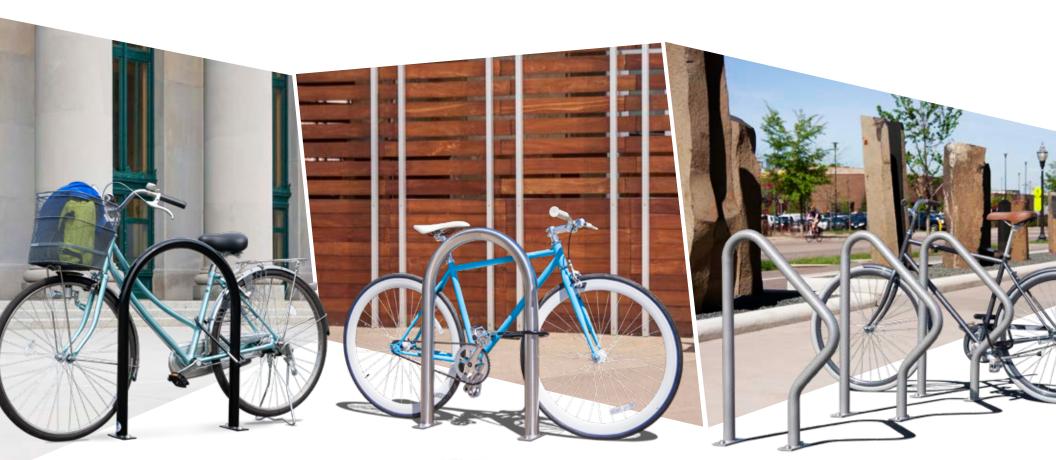

ROUND RACK

Clean lines and simple functionality.

ARC RACK

Square tubing provides security and style with clean, geometric lines.

DOWNTOWN RACK

Uses thick, square-tube construction that cannot be cut with a pipe cutter.