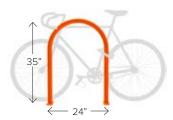

# **HOOP RACK**

2 🧆 🗥

High security and easy bike parking. The Hoop Rack uses thick pipe construction.