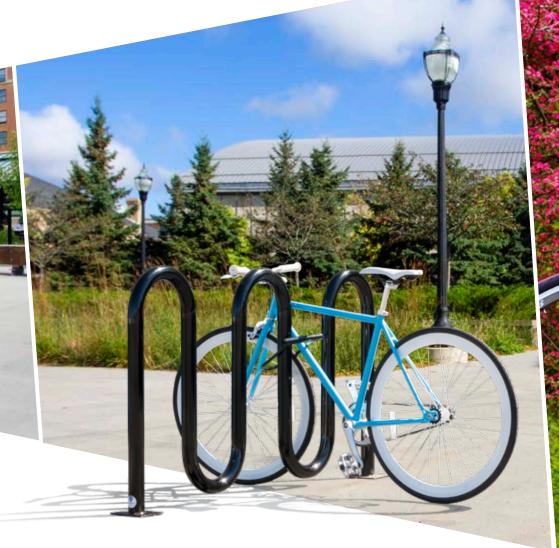

ROUND RACK

Clean lines and simple functionality.

ARC RACK

Square tubing provides security and style with clean, geometric lines.

DOWNTOWN RACK

Uses thick, square-tube construction that cannot be cut with a pipe cutter.