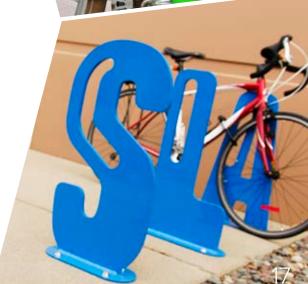

## **LOGO RACKS**

Eye-catching and functional, laser cut logo bike racks create enduring visibility for your brand.

# **TYPE RIDER™ RACKS**

2 🐠 בםםםם

These laser cut, hand-welded bike racks can be made to spell out a word, brand name, and even a hashtag.