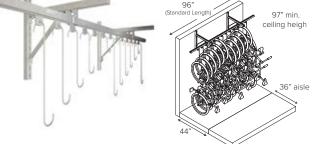

## **TRACK RACK**

13 bikes per 8' section

Staggered, sliding hook design creates the greatest parking efficiency. Not lockable.