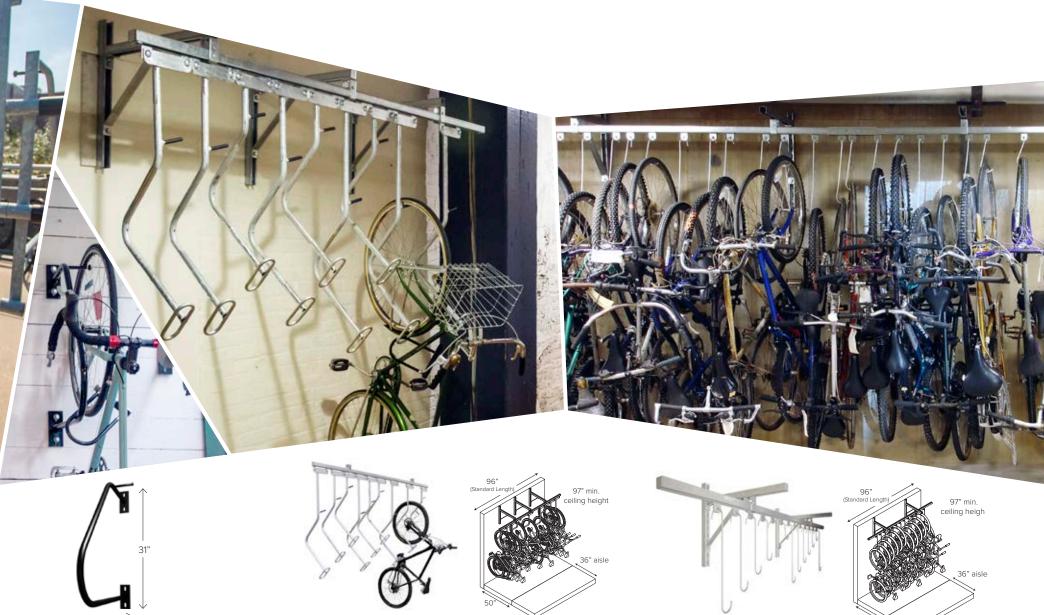

# ULTRA SPACE SAVER SINGLE ממממ 🐀

Great for property managers as well for home storage use. Square tube option available.

**BIKE FILE** 9 bikes per 8' section 

Sturdy sliding hangers allow 9 bikes to be securely stored in an 8-foot section. U-lock compatible.

## **TRACK RACK**

13 bikes per 8' section

Staggered, sliding hook design creates the greatest parking efficiency. Not lockable.